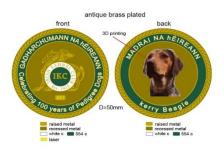

In celebration of the IKC Centenary Year, the Irish Kennel Club is launching a Limited-Edition Coin Collection depicting our Irish Native Breeds. These coins are available for pre-sale and you can place your order by completing the form below and emailing or posting to the office with payment details. Also available to order on our on-line shop www.ikc.ie Price: €195.00 plus postage. All queries to orders@ikc.ie.