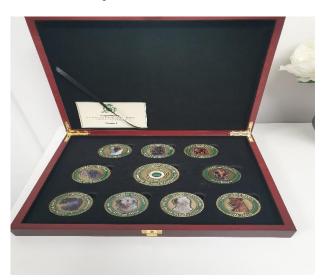

In celebration of the IKC Centenary Year, the Irish Kennel Club is launching a Limited-Edition Coin Collection depicting our Irish Native Breeds. These coins are available for pre-sale and you can place your order by completing the form below and emailing or posting to the office with payment details. Also available to order on our on-line shop www.ikc.ie Price: €195.00 plus postage. All queries to orders@ikc.ie.